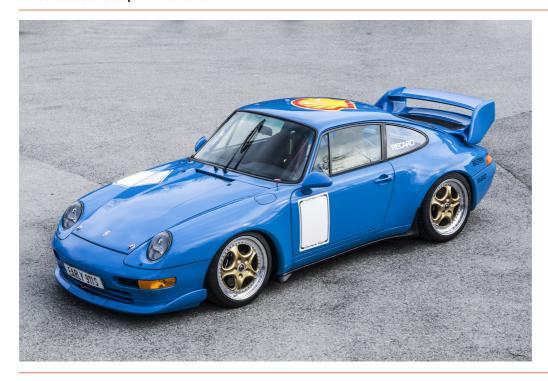

### Porsche 993 3.8 Cup Ex Bruno Eichmann

EARLY 911S E.K. WESTRING 416-418 42329 WUPPERTAL GERMANY

TEL (+49) 202 76922 0 FAX (+49) 202 76922 40

OFFICE@EARLY911S.DE WWW.EARLY911S.DE

### **Technical Data**

Project No. 614 Mileage 500 km

Color Riviera Blue Rivierablau

Color Code S8
Interior Color Nomex
Drive LHD
First Registration 10.04.1995

FIN WP0ZZZ99ZSS398092

## **Car Description**

This Porsche 993 Coupe in the rare color Riviera Blue is an original CARRERA CUP vehicle from the German driver Bruno Eichmann and has been completely restored in our workshop.

The engine and transmission have been completely revised, all other parts and components overhauled or replaced.

The vehicle is offered including a possible new TÜV / AU as well as a current valuation report.

The interior is in an absolutely original condition.

Delivery year: January 1995

Vehicle type: 993 Carrera Cup Coupe

Fin: WP0ZZZ99ZSS398092

Engine type / number: M64 / 70 / 63S80526 Gearbox type / number: G50 / 30/2002027

The vehicle has the following individual equipment:

001 Carrera Cup

050 Pirelli tires

220 limited slip differential

338 stern drive

388 racing shell on the left

401 18 "inch magnesium cup wheel

459 strut brace

471 fixed spoiler with additional wing

# Description (Cont'd)

480 6-speed manual transmission 488 signs in BRD design 499 BRD execution 544 75 liter tank 564 without airbag 656 manual steering

Please understand that a visit is only possible by appointment - by email: mh@early911s.de or mobile: 0049 172 88 40 640.